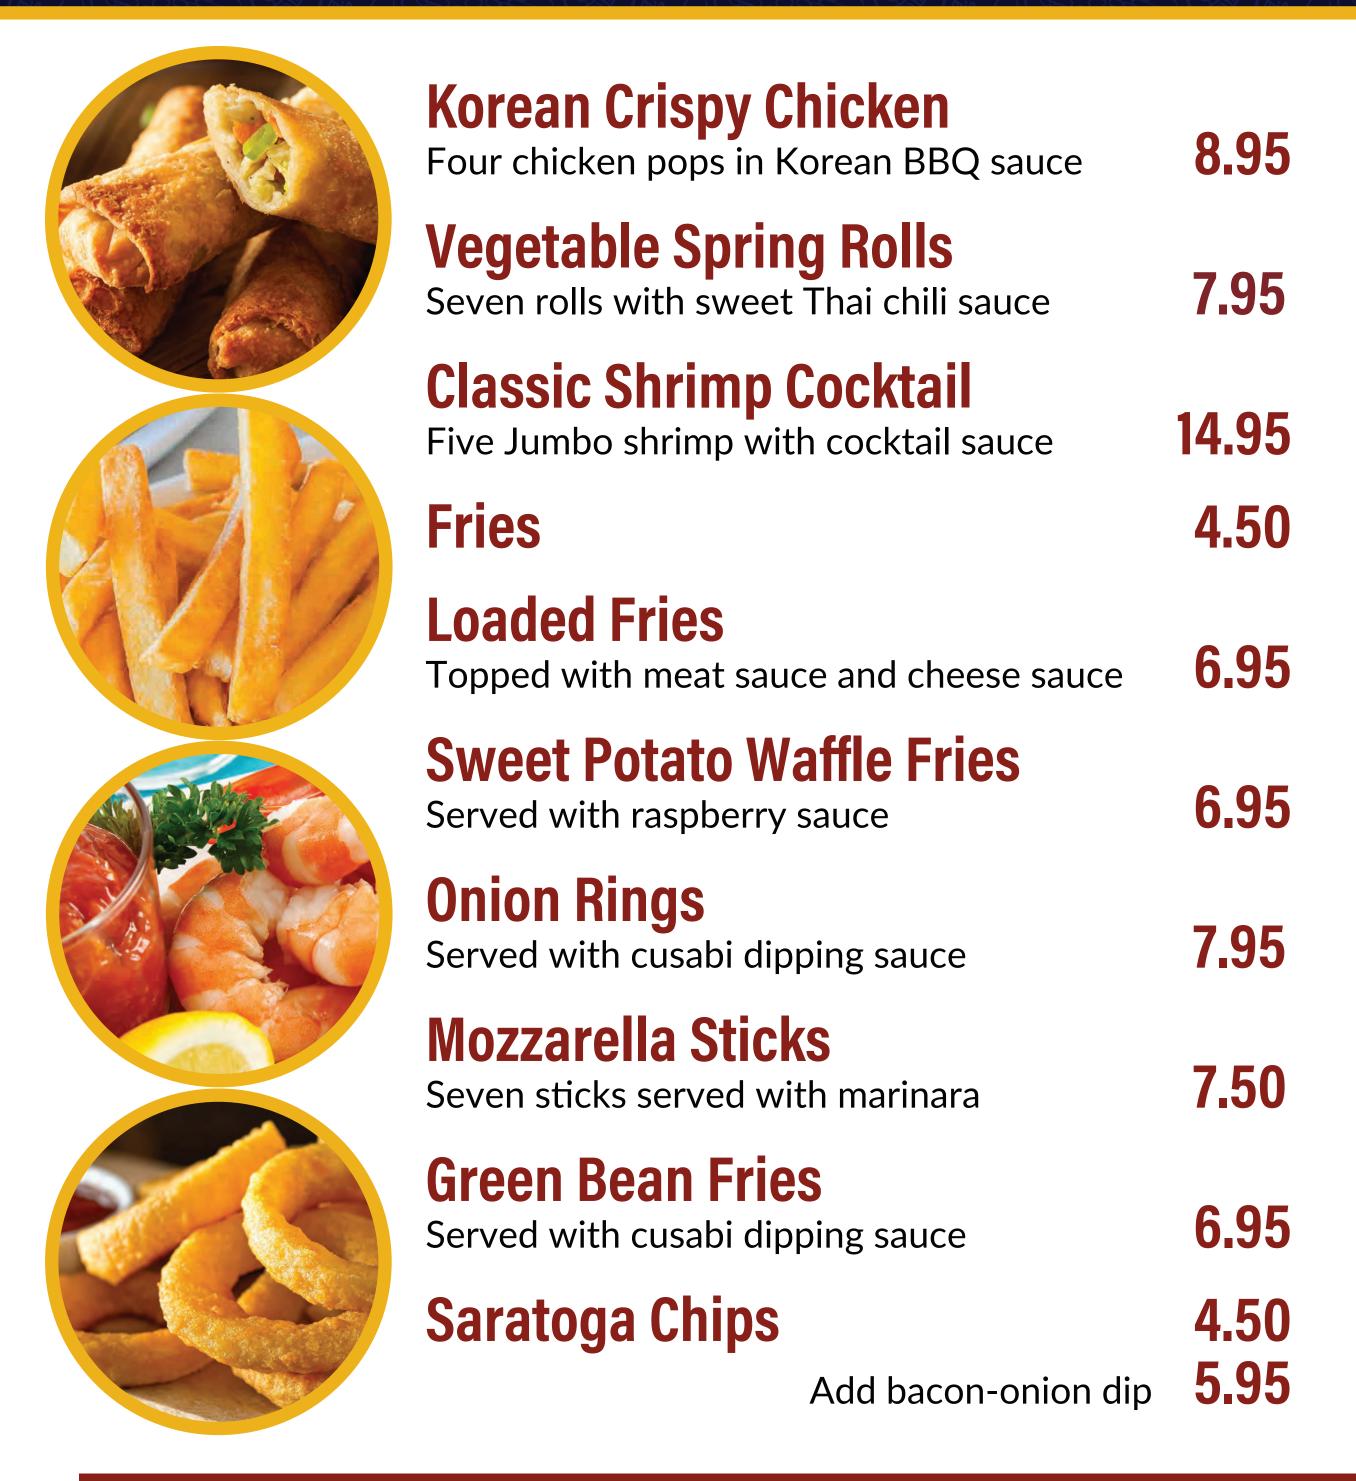

# **APPETIZERS & SIDES**



### SOUPS & SALADS

#### **Chef Salad**

Ham, turkey, Swiss, American, egg, tomatoes, black olives, red onions and cucumbers

11.25

### **Chicken Caesar Salad**

Choice of grilled chicken or three crispy chicken strips

11.25 5.25

4.95



**Caesar Salad** side

**Tossed Greens** side

## E G B L

#### All items include fries or Saratoga chips Upgrade to onion rings, a side Caesar or tossed salad for just \$2.25

**Joe's Classic Burger** Single **9.25** Double **12.50** Joe's Classic Cheeseburger Single 10.25 Double 13.50 **Joe's Signature Patty Melt** Swiss cheese, sautéed onions and Thousand Island dressing 10.25 on toasted rye bread

#### **Veggie Burger**

Sautéed onions and habanero jack cheese

10.50

#### Lucky Dog Double **6.75** Single **4.00**

### Toppings

Grilled or diced o